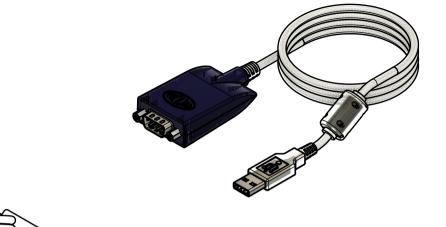

| gearno              | Model #:<br>GM-FTDI-A36                     |           |
|---------------------|---------------------------------------------|-----------|
| Drawn by: Leo Pinto | Scale: 1:2                                  | Units: mm |
| Drawn Date: 6/3/21  | Tolerance: +/- 0.15mm                       |           |
| Notes:              | Contact: support@gearmo.com Web: gearmo.com |           |
|                     |                                             |           |
|                     | A4                                          | 2/2       |