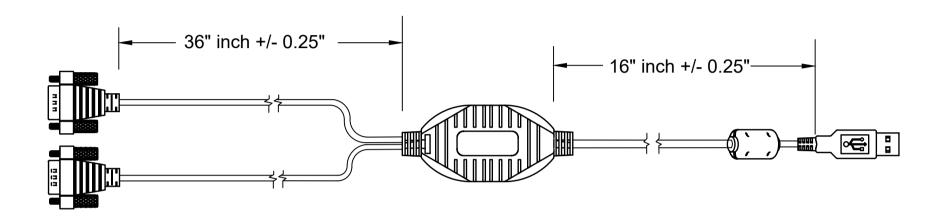

| gearmo              | Model #:<br>USA-FTDI2X                      |           |
|---------------------|---------------------------------------------|-----------|
| Drawn by: Leo Pinto | Scale: 1:2                                  | Units: mm |
| Drawn Date: 5/25/21 | Tolerance: +/- 0.15mm                       |           |
| Notes:              | Contact: support@gearmo.com Web: gearmo.com |           |
|                     |                                             |           |
|                     | A4                                          | 2/2       |