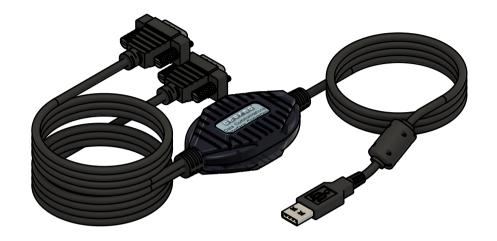

## **Basic Measurements**

| gearno              | Model #:<br>USA-FTDI2X                      |           |
|---------------------|---------------------------------------------|-----------|
| Drawn by: Leo Pinto | Scale: 1:2                                  | Units: mm |
| Drawn Date: 5/25/21 | Tolerance: +/- 0.15mm                       |           |
| Notes:              | Contact: support@gearmo.com Web: gearmo.com |           |
|                     |                                             |           |
|                     | A4                                          | 1/2       |