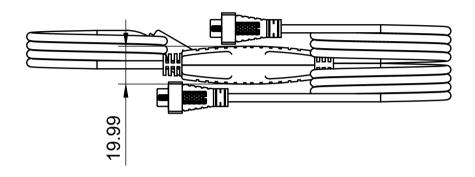

## **Basic Measurements**

| gearno              | Model #:<br>USA-FTDI2X                      |           |
|---------------------|---------------------------------------------|-----------|
| Drawn by: Leo Pinto | Scale: 1:2                                  | Units: mm |
| Drawn Date: 5/25/21 | Tolerance: +/- 0.15mm                       |           |
| Notes:              | Contact: support@gearmo.com Web: gearmo.com |           |
|                     |                                             |           |
|                     | A4                                          | 1/2       |