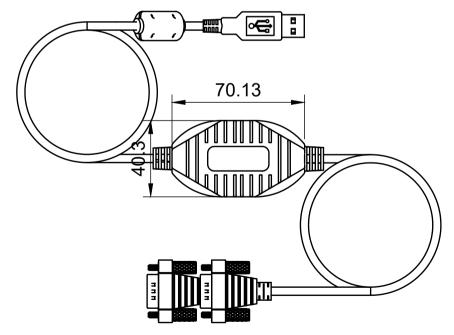

| gearmo              | Model #:<br>USA-FTDI2X                      |           |
|---------------------|---------------------------------------------|-----------|
| Drawn by: Leo Pinto | Scale: 1:2                                  | Units: mm |
| Drawn Date: 5/25/21 | Tolerance: +/- 0.15mm                       |           |
| Notes:              | Contact: support@gearmo.com Web: gearmo.com |           |
|                     |                                             |           |
|                     | A4                                          | 2/2       |