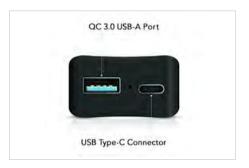

## **Specifications**

| opeocations           |                                                                                             |
|-----------------------|---------------------------------------------------------------------------------------------|
| OVERVIEW              |                                                                                             |
| USB Interface         | USB                                                                                         |
| Port Connections      | 1 USB Type-C port, 1 USB Type-A QC 3.0 port                                                 |
| Available Power Modes | Power is delivered via the automobile's power outlet(s)   Type-C 60W port   Type-A 15W port |
| PHYSICAL FEATURES     |                                                                                             |
| LEDs                  | 1 Power LED                                                                                 |
| Construction          | Plastic                                                                                     |
| Color                 | Black                                                                                       |
| Dimensions            | 81.37mm(L) x 39.97mm(W) x 22.47mm(H)                                                        |
| Weight                | 1.2 ounces                                                                                  |