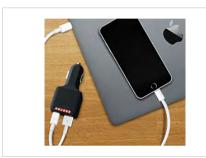

## Technical Data Sheet USB C PD Power Delivery 75W Output Car Charger for Laptops

**Model Number: GM-UCPDCARB** 

Charge your laptop, phone, or other USB-A/USB-C enabled devices in the car without losing power! The GM-UCPDCARB works with ALL USB-C enabled devices including but not limited to the latest 12/13/15 inch MacBook®, MacBook Pro®, and Chromebook Pixel C, as well as Nintendo Switch and HP/Dell type C Laptops. The USB C PD car charger automatically detects the connected device to allow and deliver optimal charging up to 60 Watts on the USB Type C Port and up to 15 Watts on the USB Type-A port.

## **Features**

- Can charge or deliver power to any USB Type-C device.
- Supports older USB devices that charge from USB-A ports.
- 93% Max efficiency Maximum Energy and Low Heat Profile.
- Supports USB-PD Profiles: DC 5V/3A, 9V/3A, 12V/3A, 15V/3A, and 20V/3A.
- Uses Qualcomm<sup>®</sup> Quick Charge<sup>™</sup> QC 3.0 Port: 12V/1.5A, 9V/2A, 5V/2.4A.
- Charge multiple devices at the same time.