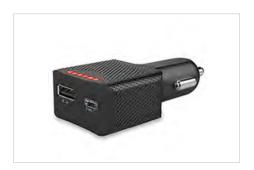

## Technical Data Sheet USB C PD Power Delivery 75W Output Car Charger for Laptops

**Model Number: GM-UCPDCARB** 

Charge your laptop, phone, or other USB-A/USB-C enabled devices in the car without losing power! The GM-UCPDCARB works with ALL USB-C enabled devices including but not limited to the latest 12/13/15 inch MacBook®, MacBook Pro®, and Chromebook Pixel C, as well as Nintendo Switch and HP/Dell type C Laptops. The USB C PD car charger automatically detects the connected device to allow and deliver optimal charging up to 60 Watts on the USB Type C Port and up to 15 Watts on the USB Type-A port.

## **Specifications**

| opeocations           |                                                                                             |
|-----------------------|---------------------------------------------------------------------------------------------|
| OVERVIEW              |                                                                                             |
| USB Interface         | USB                                                                                         |
| Port Connections      | 1 USB Type-C port, 1 USB Type-A QC 3.0 port                                                 |
| Available Power Modes | Power is delivered via the automobile's power outlet(s)   Type-C 60W port   Type-A 15W port |
| PHYSICAL FEATURES     |                                                                                             |
| LEDs                  | 1 Power LED                                                                                 |
| Construction          | Plastic                                                                                     |
| Color                 | Black                                                                                       |
| Dimensions            | 81.37mm(L) x 39.97mm(W) x 22.47mm(H)                                                        |
| Weight                | 1.2 ounces                                                                                  |