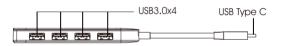

#### **Specifications**

- · Input: USB Type-C × 1
- Output: USB Type-A 3.2 Gen 1 × 4, up to 5Gbps data transmission speed, backwards compatible with USB 2.0 / 1.1
- Indicator: White LED
- · Cable Length: 150 mm
- Housing Material: PC + ABS

#### **Product Details**