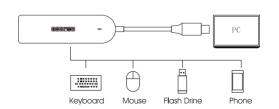

3.2 Gen 1 Ports

Model No. GM-U34AC-PTS

#### **User Manual**

Dear customer, thank you for purchasing our Travel Series **USB-C to 4 Type A USB 3.2 Gen 1 Ports Hub!** In order to bettter
understand your new product, please read this manual carefully
before use. **Enjoy!** 

Need some help? Visit: gearmo.com/support

#### **Features**

- Plug & Play
- Windows, Mac OS, Chrome OS, and Linux Supported

#### **Specifications**

- · Input: USB Type-C × 1
- Output: USB Type-A 3.2 Gen 1 × 4, up to 5Gbps data transmission speed, backwards compatible with USB 2.0 / 1.1
- Indicator: White LED
- · Cable Length: 150 mm
- Housing Material: PC + ABS

## **Package Contents**

• GM-U34AC-PTS 4-Port USB Hub

Need some help? Visit: gearmo.com/support

#### **Product Details**





## **Connection Method**



## Warranty

Gearmo hereby warrants to you, the original purchaser, that the product(s) shall be free from defects in materials and workmanship under use consistent with the accompanying documentation for the period commencing upon the date of purchase continuing for the following year.

Need some help? Visit: gearmo.com/support