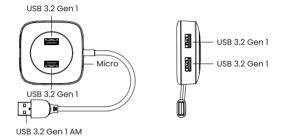

#### **Product Details**

### **Specifications**

- Input: USB 3.2 Gen 1 × 1
- Output: USB 3.2 Gen 1 × 4, up to 5Gbps data transmission speed. backwards compatible with USB 2.0 / 1.1
- Input Voltage: Micro USB DC 5V
- · Cable Lenath: 50 cm
  - Housing Material: PC + ABS