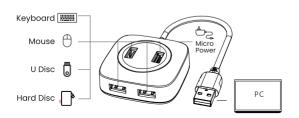

r, thank you for purchasing our Travel Series **4-Port USB Type-A Hub!** In order to better understand your new product,
please read this manual carefully before use. **Enjoy!** 

Need some help? Visit: gearmo.com/support



# GEARA 4-Port USB Type-A Hub

#### **Features**

- Plua & Play, Perfectly portable and great for travel.
- Windows, Mac OS, Chrome OS, and Linux Supported.

### **Specifications**

- Input: USB 3.2 Gen 1 × 1
- Output: USB 3.2 Gen 1 × 4, up to 5Gbps data transmission speed. backwards compatible with USB 2.0 / 1.1
- Input Voltage: Micro USB DC 5V
- · Cable Lenath: 50 cm
  - Housing Material: PC + ABS

#### **Package Contents**

- GM-4XA3510-TS 4-Port USB Hub
- User Manual

Need some help? Visit: gearmo.com/support

#### **Product Details**



### **Connection Method**



## Warranty

Gearmo hereby warrants to you, the original purchaser, that the product(s) shall be free from defects in materials and workmanship under use consistent with the accompanying documentation for the period commencing upon the date of purchase continuing for the following year.

Need some help? Visit: gearmo.com/support